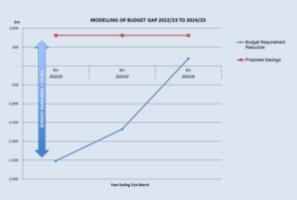

#### MTFP Scenario

|                              | 2022/23<br>£m | 2023/24<br>£m | 2024/25<br>£m |
|------------------------------|---------------|---------------|---------------|
| Financial Pressures          | 25,028        | 38,419        | 50,253        |
| Technical adjustments        |               |               |               |
| Financial Pressures          | 25,028        | 38,419        | 50,253        |
| Funding reductions           | - 27,545      | - 40,099      | - 50,056      |
| Budget Requirement Reduction | - 2,517       | - 1,680       | 197           |
| Reserve transfers            | - 563         |               |               |
| Proposed Savings             | 812           | 812           | 812           |
| Shortfall to requirement     | - 3,892       | - 2,492       | - 615         |

#### Modelling of Budget Gap 2022/23 to 2024/25