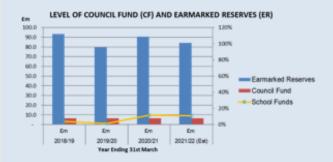

## Level of Council Fund (CF) and Earmarked Reserves (ER)

#### Level of Reserves

|                    | 2018/19<br>£m | 2019/20<br>£m | 2020/21<br>£m | 2021/22 (Est)<br>£m |
|--------------------|---------------|---------------|---------------|---------------------|
| Earmarked Reserves | 93.4          | 79.5          | 90.7          | 84.3                |
| Council Fund       | 6.5           | 6.5           | 6.5           | 6.5                 |
| School Funds       | 3.1           | 1.1           | 9.6           | 9.2                 |