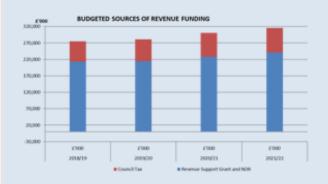

## **Budgeted Sources of Funding**

| Total Revenue Funding         | 2018/19<br>£'000 | 2019/20<br>£'000 | 2020/21<br>£'000 | 2021/22<br>£'000 |
|-------------------------------|------------------|------------------|------------------|------------------|
| Revenue Support Grant and NDR | 212,790          | 214,343          | 228,077          | 240,796          |
| Council Tax                   | 61,806           | 66,268           | 72,193           | 75,134           |

## Budgeted Revenue Funding Split