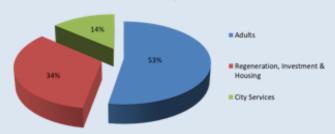

| 257,216  | (4,010)  | (1.5)    |
| Capital Financing                 | 25,462  | 22,723   | (2,739)  | (10.8)   |
| Contingency/ Provisions           | 5,670   | 3,247    | (2,423)  | (42.7)   |
| Levies / other                    | 24,024  | 23,549   | (475)    | (2.0)    |
| Reserves /Transfer                | (452)   | (969)    | (518)    | 114.6    |
| Total Budget                      | 315,930 | 305,766  | (10,165) | (3.2)    |
| Additional funding - CT surplus   |         | (495)    | (495)    |          |
| Projected Over/ (Under) spend     | 315,930 | 305,271  | (10,660) | (3.4)    |

Revenue Savings Achieved and Unachieved (December 2021/22)

#### 2021/22 REVENUE SAVINGS ACHIEVED AND UNACHIEVED



## Analysis of Unachieved Savings

## ANALYSIS OF UNACHIEVED SAVINGS - 2021/22



#### 2021/22 Capital Forecast Position - December

| Directorate                        | Final  | Budget   | Variance | Variance (Under)/ |
|------------------------------------|--------|----------|----------|-------------------|
|                                    | Budget | Forecast | Sippage  | Overspend         |
|                                    | £.000  | £,000    | £.000    | £.000             |
| Education                          | 23,162 | 15,226   | (7,982)  | 46                |
| Regeneration, Investment & Housing | 16,760 | 15,219   | (1,541)  |                   |
| People & Business Change           | 922    | 922      |          |                   |
| Adult & Community Services         | 707    | 707      |          |                   |
| Children & Young People S